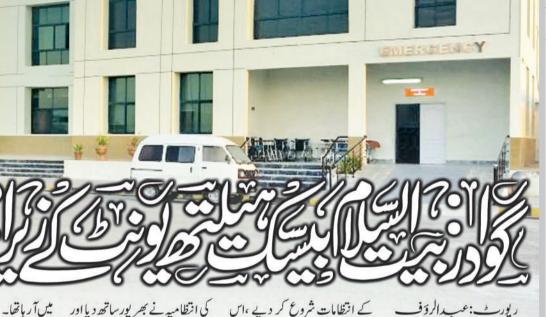

### انتهائىقابلغور

کیمپ لگایا ، گزشتہ دنوں کراچی کے والے آئی کیمی کے بعد B B H ل نے گوا در میں آئی کیمی لگانے کا اعلان كرديا تھا۔ گوادر ميں واقع A G D کی انظامیہ نے بیت السلام کو فری آئی کیمپ لگانے کی دعوت دی۔

مضافاتی علاقے لنک روڈ پر لگنے گاڑیوں پرمشمل بیقافلہ فجر کےفوری بی بی ایج یو کی انظامیہ نے پیر دعوت قبول کی اور

شعبے بیت السلام بیسک ہیلتھ یونٹ کامعائندکیا، تاکه انتظامات کوحتی شکل نے پہلی بار کراچی سے باہر ایک دی جاسکے۔

ایک بہت ہی قابل غور بات بہ ہے کہ کوئٹہ سے گوا دراور پھر گوا در سے کراچی تک آنکھوں کا کوئی اسپتال نہیں ہے، اور نہ ہی آنکھوں کا ڈاکٹر ہے۔ مجبوراً وہاں کے لوگوں کو کراچی کا سفر کرنا پڑتا ہے، یہی وجہ ہے بیت السلام ویلفیر ٹرسٹ اور GDA مشتر کہ تعاون سے لکنے والے اس کیمپ پرلوگوں نے بہت خوشی کا اظہار کیا اور امید کی کہ بیسلسلہ آئندہ بھی جاری رہے گی۔اس علاقے میں آنکھوں کے ایک ہیتال کی اشد ضرورت ہے۔

دى- انتظامات اور آلات ميں معيار، نظم و كيمپ اسپتال ضبط اور صفائی کاحسین امتزاج دیکھنے

الله المرمين بهلاآئي كيمي لكانے كى سعادت بيت السلام بيسك بيلت يونث كو ملى \_ گوادر ميں اس سے قبل كوئى آئى كيمينہيں لگ سكا، آپريش تو بہت دور كى