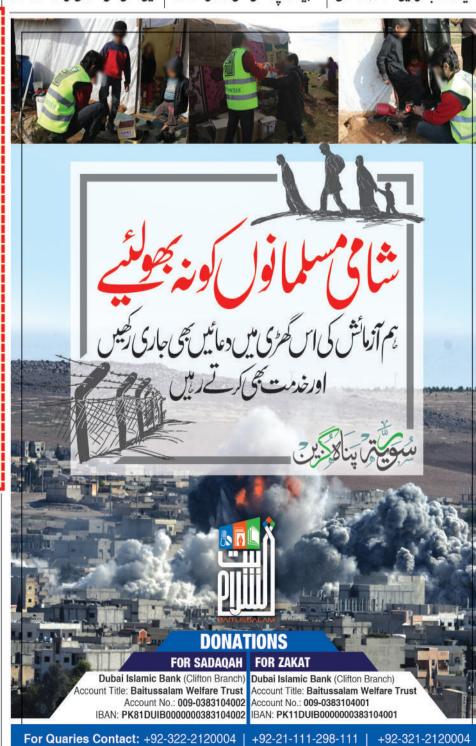

شام کی سرز مین جس کا قرآن وحدیث میں فضائل اور اہمیت کا ذکر ہے، جہال انبیاء کی اولا دکا بسیرا ہے ، انبیاء کی بہاولا دیجھلے کتنے سالوں سے وحشیانہ حملوں کی زدمیں ہے،ان حملوں کے نتیج میں لاکھوں بے گھر ہو گئے، یہ سرز مین شہداء کی سرز مین بن گئی ہے، گزشتہ تین چار ہفتوں سے مظالم کی ایک نئی لہراٹھی ہے، بھیڑیا نما انسان بچوں کونشانہ بناتے ،خواتین کی عزتوں سے تھیلتے ہیں ،وہاں کی خواتین نے علاء سے بیسوال کیا ہے کہ اپنی عزت اور آبرو بچانے کے لیے ہم خود کشی کر سکتے ہیں؟

ضرورت تواس بات کی تھی کہ مسلمان ایک جان اورایک جسم بن رہتے ،مسلمان تھم ران عدل وانصاف قائم کرتے ، اپنی سلطنت اور ریاست کو اسلام اور مسلمانوں کی حفاظت کی نظر سے دفاعی لحاظ سے مضبوط سے مضبوط تر بناتے اور تمام مسلمان حکم ران ایک آواز سے امت مسلمہ کے دشمنوں کولاکارتے کیسی کوان کی طرف میلی آنکھ سے ویکھنے کی جرات نہ ہوتی ۔ لیکن بدسمتی سے ایسانہیں ہے ۔جس طرح امت کا شیرازہ بکھراہے،وہ شرم سے یانی یانی ہونے کو کافی تھا بلکہاس پرخون کے آنسو بھی کم ہیں،کیکن ہم بھی اس صورت حال کے باوجودا پنے کھانے پینے، بننے کھیلنے میں ایسے مکن ہیں کہ جیسے بس اس کام کے لیے دنیام آئے ہوں!احساس دلانے پر ہر محص یمی کہتا نظر آتا ہے، ہم کمزور ہم کیا کر سکتے ہیں۔ سچی بات ہے ہم اور پچھ کرسکیں یانہ دوكام توجم سب كرسكتے ہيں:

تمبرایک:مظلومین کے لیے دعاؤں اور ظالموں کے لیے بدوعا کا اہتمام کریں نمبردو:اپنی آمدن کاایک معقول حصدان کی مدداورنصرت،ان کی دیکھ بھال کے لیے ہر ماه ضرور تکالیں، بیت السلام ویلفیر ٹرسٹ اہل خیر کے تعاون سے شام کے مظلومین کے ليخيمه بستيول سے لے كر، كپڑے، كچه ايكائے كھانے ، دواؤں اور علاج معالجے ك لیے کوشاں ہے۔علاء کرام کے زیرسر پرتی پر کام کرنے والے اس ادارے کوترک حکومت کے رفاہی اداروں، آفاد، دیانت ترک کزلے کا نہ صرف تعاون حاصل ہے بلکہ کندھے سے کندھاملا کرمظلومین کی مدد کاتحریری معاہدہ بھی ہے۔

بیت السلام کی جانب سے امدادی سامان کے 5 کنٹیز پہنچ تو سامان اتارااور متعلقہ مرا کز میں جیجار ہاہے، جہال سے کیمپول میں تقتیم کے لیے لے جایاجائے گا

کے انتظامات شروع کر دیے ،اس ريورك:عبدالرؤف بیت السلام ویلفیر ٹرسٹ کے ذیلی سلسلے میں پونٹ کی ایک ٹیم نے موقع