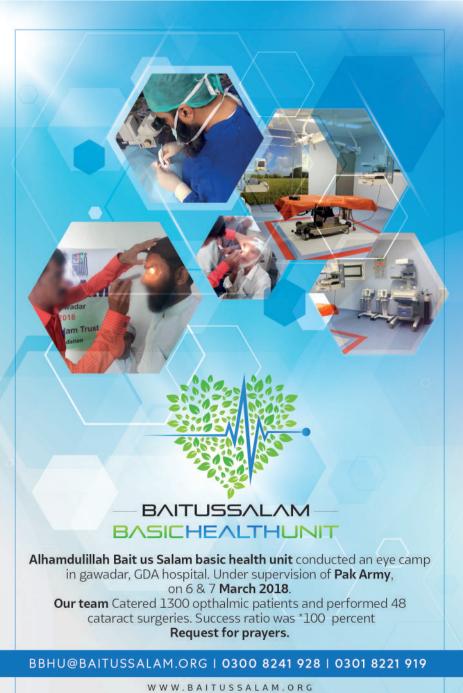

### **BST Medical Team:** Another successful eye camp conducted

management of the GDH Almost 1300 patients children or the elderly. Hospital Gwadar, BWT were checked and given medical team successfully free medications. 48 organized a two days, cataract operations free eye camp there. were also conducted. A nine member's team GDH hospital security comprising of a female eye and some operations are doctor too and surgeons overlooked by the army. renowned hospitals of along with 5 volunteers Most of the patients Karachi.

On an invitation from went from Karachi. visiting were ladies,

They were very satisfied with the services provided from the team of doctors visiting from Karachi. all visiting doctors were from

حضرات کی 9رکنی ٹیم کراچی سے گئی،5 ا كثريت خواتين ، بچول اور بزرگول كي رضا كاربهي ثيم ميں شامل تھے۔دوروزہ رہی ،جنھیں کراچی کے بڑے اور نام ور کیمی کے دوران 1300 زیادہ اسپتالول باقی صفح نمبر 3 بقیه نمبر 10

معانئے کیے گئے ،جنھیں مفت دوائیں

کراچی+گوادر (نمائنده خصوصی ) گوادر میں G D H ہاسپٹل انتظامیہ کی دعوت پر بیت السلام بیسک ہیلتھ یونٹ کےزیرانظام دوروزہ فری آئی

لے کام کرنے والے کارکنان کے اعزاز میں منعقد کی گئی ، ایک تصویر میں قرآن كريم كى وه آيت اوراس كرتر جح پرهشمل كتب بھى واضح نظر آر باہے جس ميں ا بمان والوں کی دیگرعلامات کےساتھ خدمت خلق کی صفت کا بھی ذکر