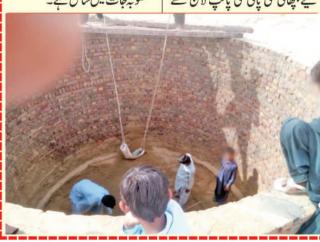

ہے۔ یائب اور ٹینک کی تعمیر پر تقریبا پانچ لا که رویے خرچ کا تخمینه لگایا گیا۔ بیت السلام نے اہل علاقیہ کی ضرورت کے پیش نظراس ٹینک کی تعمیر کروانے کا فیصلہ کیا۔ ملک کے کئی علاقوں میں مانی کے لیے کنویں ، تالاب اور اس طرح ك يُنكول ك تعمير بيت السلام كمستقل

ئویں کی شکل کا ٹینک ملاحظہ کیجیے: بیہ علاقے میں بنایا گیا ہے۔جس سے 100 سے زیادہ گھرانے فائدہ حاصل کر سكيں گے۔اس ٹينك كي گهرائي آ ٹھوفٹ ر کھی گئی ہے، چارفٹ زمین کے اندر اور چار ہی فث زمین کے باہررکھا گیا ہے، سرحدی علاقے میں فوجی چھاؤتی کے لَيْ بَجِهَا فَي كُلْ مِا فِي كَلْ مِا سُبُ لائن سے منصوبہ جات میں شامل ہے۔