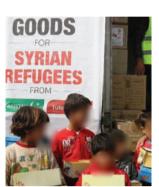

## **Baitussalam Welfare Trust: Cooked** food along with other relief goods being provided to Ghouta refugees-Benevolence Award Nomination

with Red Crescent Turkey, is providing along with relief goods such as warm sweaters and blankets, cooked food packages to the refugees pouring into refugee camps from Ghouta. Five containers

Baitussalam Welfare and more than 10,000 sets can be provided to the Trust, in collaboration of clothes, have reached refugees makes a huge Turkey and the goods are difference. being distributed amongst various refugee camps as per requirements.

Medical camps have also been set up to provide Foundation, International medical relief to the Benevolence Award from sent from Pakistan, loaded refugees. While Ghouta amongst different NGOS with almost 25,000 sheets bleeds, any help that from 77 countries.

For the work BWT is doing for the Syrian refugees, it has been nominated for the Tukey Diyanet

كيڑے لے كربيت السلام كے 5 امدادى

دمشق (مانیٹرنگ ڈیسک) شام میں کے دوران غوطہ سمیت متعدد مقامات

ہو مگئے حملوں میں مساجدا وراسپتالوں كوبهى نشانه باقى صفح نبر 3 بقينمبر 30

شامل ہیں ،ہزاروں کی تعداد میں زخمی ہیں ،جن میں سیکڑوں کی حالت نازک