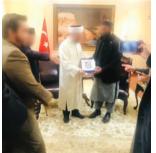

### **Baitusslam Welfare Trust: BWT nominated** for the 4th Turkish Diyanet Foundation **International Benevolence Awards!**

The patron of BWT, Maulana Abdul Sattar (DBA) along with a team member, attended the ceremony held in Ankara. Turkish President, Recep Tayyip Erdogan and the Prime Minister Binali Yildirim were also present at the ceremony and gave away the award.

Hazrat Maulana Abdul Sattar (DBA) and his team also conducted meetings with the heads of different NGOs for further project collaborations.

It is a great honor for not only BWT, but Pakistan. May Allah (SWT) accept the efforts being made by BWT and it team of volunteers and may Allah (SWT) provide relief to our Muslim brothers and sisters suffering in the world.

فوجی کارگو جہاز کے حادثے میں ہلاک

ہونے والے 39 افراد میں اس کا ایک

جزل بھی شامل ہے۔ موت کا شکار

اور 39 کا آپریش ہوا۔ چیک اپ

التتار حفظہ اللہ نے اپنے احماب کے ہمراہ اس تقریب میں شرکت کے ساتھ مظلومین شام سے مدد اور تعاون کے کیے ترک حکام اور رفائی اداروں سے خصوصی ملاقا تیں کیں۔