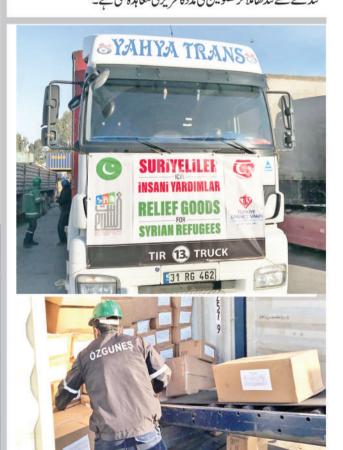

## **Baitussalam Welfare Trust: Cooked** food along with other relief goods being provided to Ghouta refugees-Benevolence Award Nomination

with Red Crescent Turkey, is providing along with relief goods such as warm sweaters and blankets, cooked food packages to the refugees pouring into refugee camps from Ghouta. Five containers

Baitussalam Welfare and more than 10,000 sets can be provided to the Trust, in collaboration of clothes, have reached refugees makes a huge Turkey and the goods are difference. being distributed amongst various refugee camps as per requirements.

تمبرایک:مظلومین کے لیے دعاؤں اور ظالموں کے لیے بدوعا کا اہتمام کریں نمبردو:اپنی آمدن کاایک معقول حصدان کی مدداورنصرت،ان کی دیکھ بھال کے لیے ہر ماه ضرور تکالیں، بیت السلام ویلفیر ٹرسٹ اہل خیر کے تعاون سے شام کے مظلومین کے ليخيمه بستيول سے لے كر، كپڑے، كچه ايكائے كھانے ، دواؤں اور علاج معالجے ك لیے کوشاں ہے۔علاء کرام کے زیرسر پرتی پر کام کرنے والے اس ادارے کوترک حکومت کے رفاہی اداروں، آفاد، دیانت ترک کزلے کا نہ صرف تعاون حاصل ہے بلکہ کندھے سے کندھاملا کرمظلومین کی مدد کاتحریری معاہدہ بھی ہے۔

بیت السلام کی جانب سے امدادی سامان کے 5 کنٹیز پہنچ تو سامان اتارااور متعلقہ مرا کز میں جیجار ہاہے، جہال سے کیمپول میں تقتیم کے لیے لے جایاجائے گا

کے انتظامات شروع کر دیے ،اس ريورك:عبدالرؤف بیت السلام ویلفیر ٹرسٹ کے ذیلی سلسلے میں پونٹ کی ایک ٹیم نے موقع